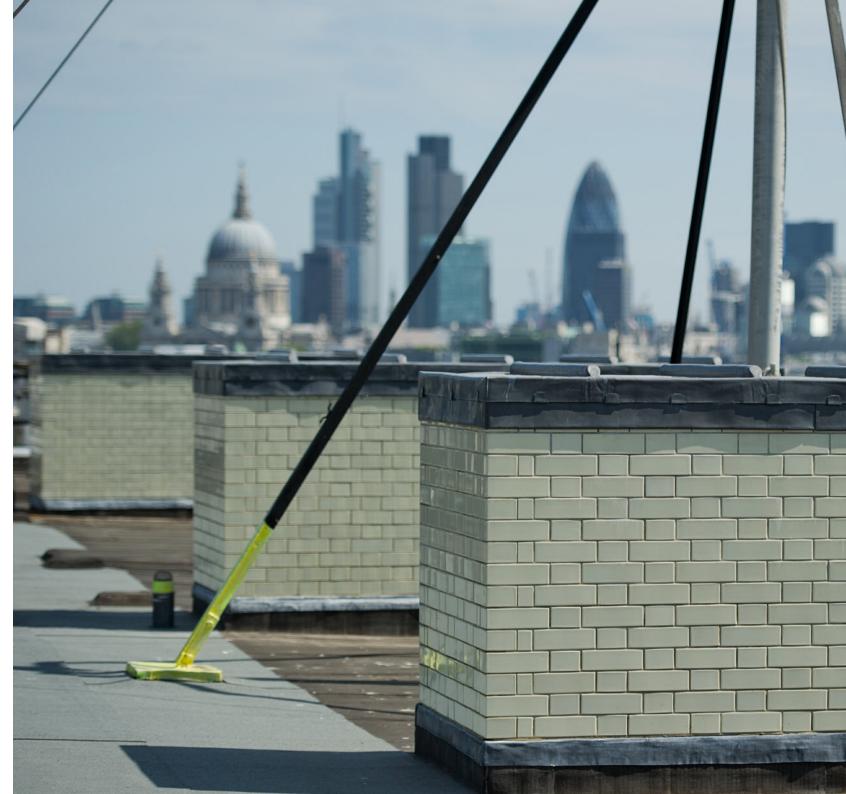

#### **Glazed Bricks**

Glazed bricks have been part of the architectural landscape for thousands of years, with early examples dating back to the 6th century bc.

Architects, clients and designers are still working with glazed bricks and introduce them into buildings to provide interest and a certain character within the facade.

NRTaylor have a wide range of glazed bricks in all manner of shape, size, texture and price. There will always be a glazed brick to suit your project and this brochure is designed as an introduction to our range.