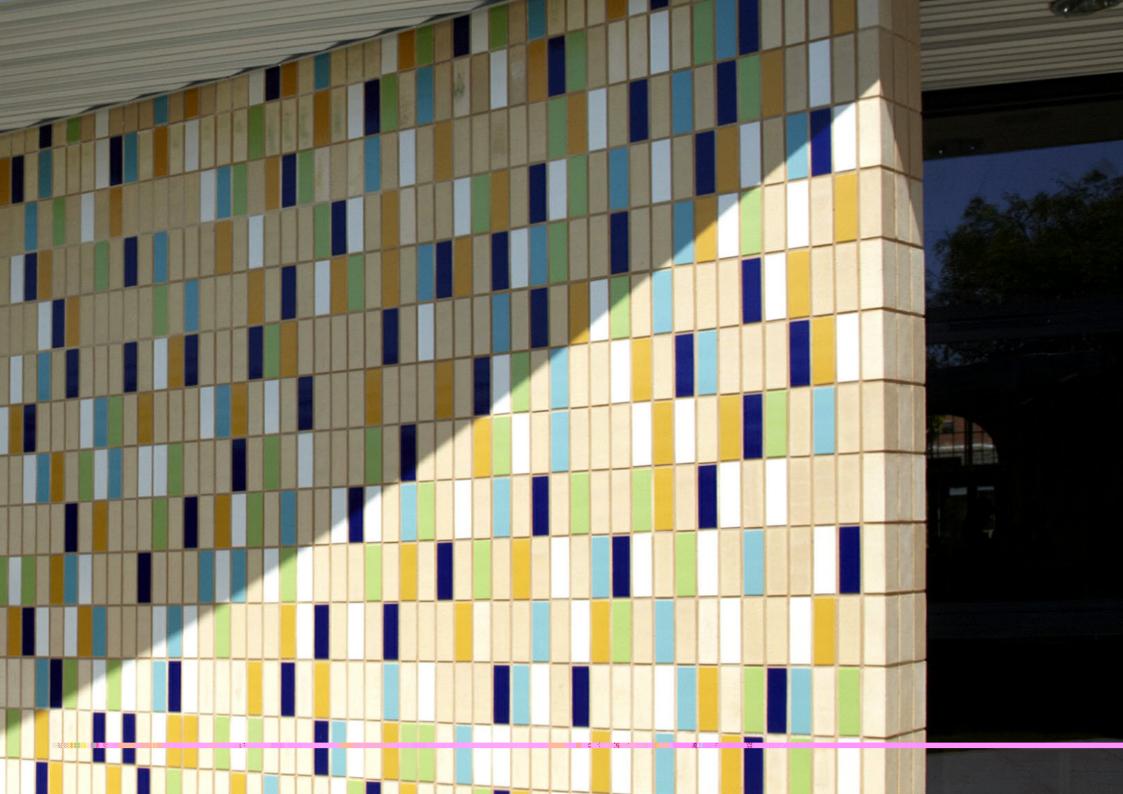

## Solar Range

The Solar Range of glazed bricks are the most commonly used glazed bricks in the UK construction industry. Made from fine river bed clay, the bricks are uniform, straight edged and very smooth on the surface.

We have two factories who keep a range of standard colours in stock and would be available in around two weeks depending on quantity.

Almost any type of colour, design or style can applied to these products and they can be made in any RAL colour.

Available in the following sizes:

65 x 102 x 215mm

71 x 107 x 223mm

Non-standard shapes and sizes can be made to order. The glazed brick range can also be applied to British Standard special shape references.