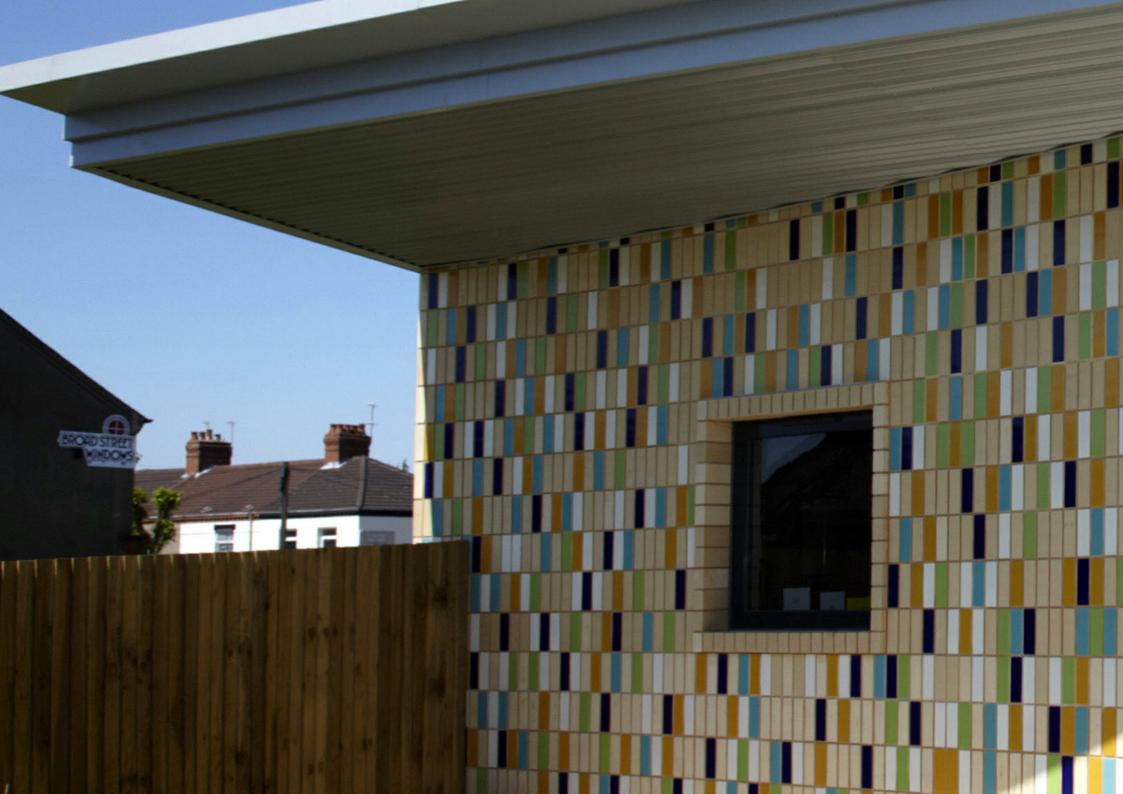

#### **Glazed Bricks**

Glazed bricks have been part of the architectural landscape for thousands of years, with early examples dating back to the 6th century bc.

Architects, clients and designers are still working with glazed bricks and introduce them into buildings to provide interest and a certain character within the facade.

NRTaylor have a wide range of glazed bricks in all manner of shape, size, texture and price. There will always be a glazed brick to suit your project and this brochure is designed as an introduction to our range.

## Solar Range

The Solar Range of glazed bricks are the most commonly used glazed bricks in the UK construction industry. Made from fine river bed clay, the bricks are uniform, straight edged and very smooth on the surface.