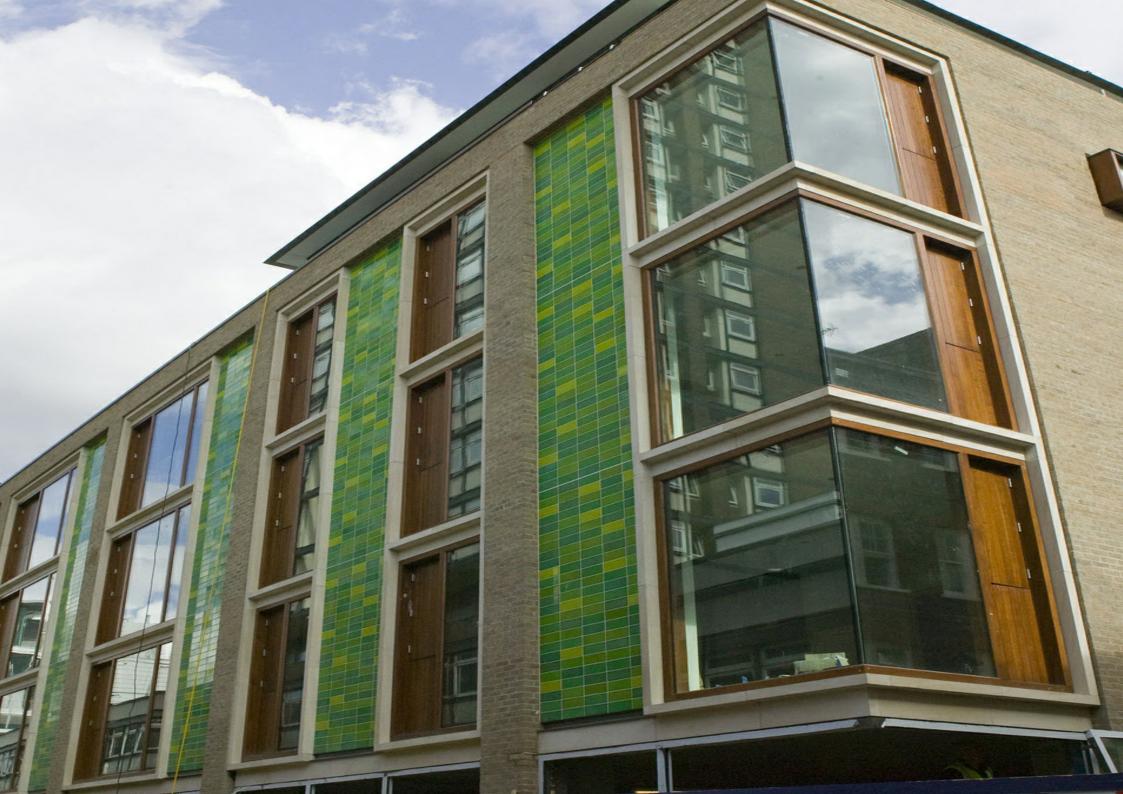

#### **Glazed Bricks**

Glazed bricks have been part of the architectural landscape for thousands of years, with early examples dating back to the 6th century bc.

Architects, clients and designers are still working with glazed bricks and introduce them into buildings to provide interest and a certain character within the facade.

NRTaylor have a wide range of glazed bricks in all manner of shape, size, texture and price. There will always be a glazed brick to suit your project and this brochure is designed as an introduction to our range.

## Solar Range

The Solar Range of glazed bricks are the most commonly used glazed bricks in the UK construction industry. Made from fine river bed clay, the bricks are uniform, straight edged and very smooth on the surface.

### Solar Range Colour Selection

Lemon Yellow

Apple Green

Sea Green

Pure White

Country Cream

**Raspberry Red** 

## **Solar Range - Artistic Colour Selection**

Gold Glazed

**Orange Peel** 

**Red Textured** 

Glow in the Dark

Swiss Cheese

Two-Tone Green

Woven Grey