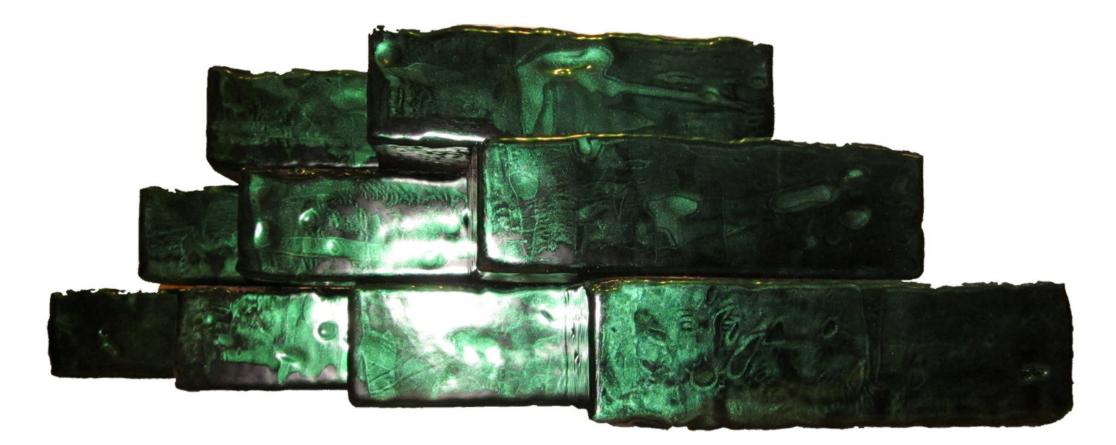

#### Lunar Glazed Range

The Lunar Glazed Range is the Rolls Royce of glazed bricks. A high quality enamelled finish provides a depth of glaze which is unlike any other.

This product is available in any brick size, any RAL colour and practically any shape.

This product has been used extensively with internal retail and fit-out projects.

Non-standard shapes and sizes can be made to order. The Synthaglaze finish can also be applied to British Standard special shape references.

#### Lunar Range Colour Selection

Antique White

Farmhouse White

Matt Black

**Caribbean Blue** 

**Emerald Green** 

**Primrose Yellow** 

Eclipse Grey