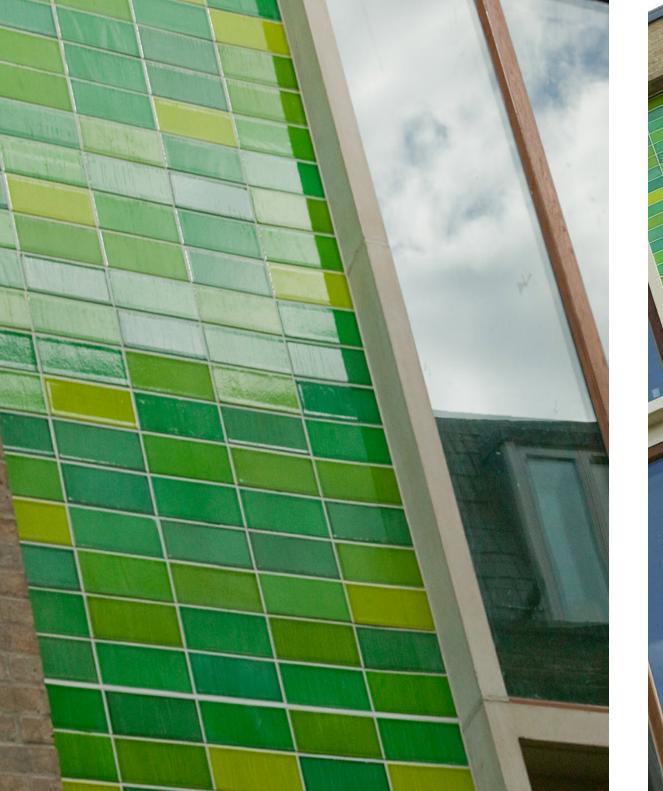

## Solar Range

The Solar Range of glazed bricks are the most commonly used glazed bricks in the UK construction industry. Made from fine river bed clay, the bricks are uniform, straight edged and very smooth on the surface.

### Solar Range Colour Selection

Lemon Yellow

Apple Green

Sea Green

Pure White

Country Cream

**Raspberry Red** 

#### Midnight Black

Old London Brown

Sky Blue

**Prussian Blue** 

Storm Grey

Pebble Grey