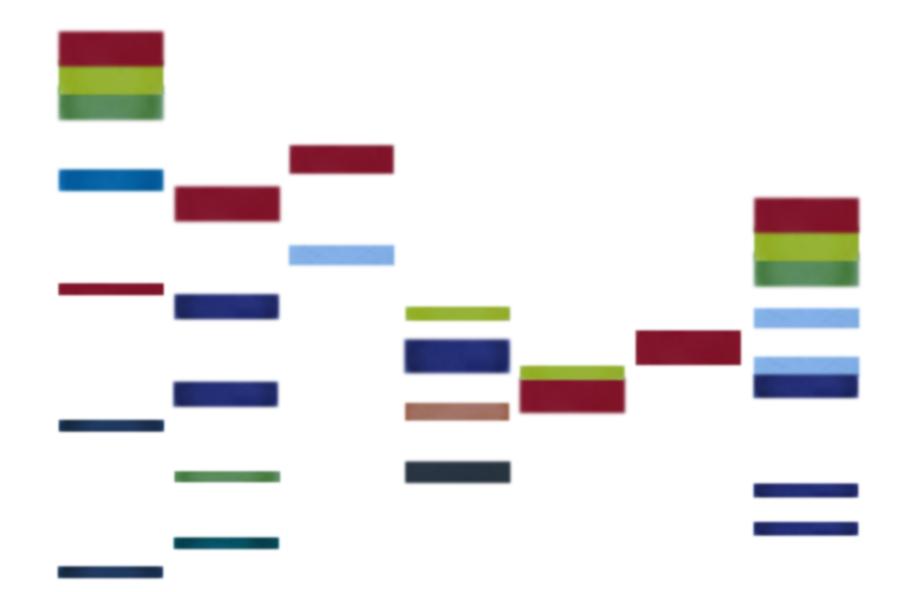

### Solar Range Colour Selection

Lemon Yellow

Apple Green

Sea Green

Pure White

Country Cream

**Raspberry Red** 

#### Midnight Black

Old London Brown

Sky Blue

**Prussian Blue** 

Storm Grey

Pebble Grey

## **Solar Range - Artistic Colour Selection**

Gold Glazed

**Orange Peel** 

**Red Textured** 

Glow in the Dark

Swiss Cheese

Two-Tone Green

Woven Grey

Stretcher Split

Sawtooth Green

Sawtooth Burgundy

**Bespoke Colours** 

#### **Terra Range Colour Selection**

Granite

White

Light Grey

Dark Grey

Orange

Atlantic

Red

#### **Terra Range Colour Selection**

Light Green

Olive

Dark Green

Very Dark Green

Light Blue

Mid Blue

Blue Grey

Matt Black

Red Dragface

**Granary Red** 

**Red Flash** 

**Granary Brown** 